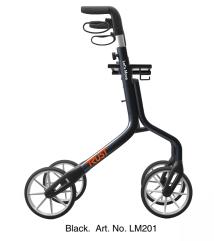

## Let's Move

Outdoor rollator

Black Art. No. LM201 Grey Art. No. LM202

Let's Move, stylish and innovative outdoor rollator from Trust Care. The rollator has a sturdy lightweight aluminum frame and whole rollator weighs only 5.4 kg. With such low weight it is easy and pleasurable to use the rollator in any conditions. Of course it has an effective brake and parking brake that are easy to operate. A fabric bag is also available for Let's Move. The rollator is easy to fold and can stand by itself when folded. Folded width is only 20 cm, such feature makes it easy to store or take it with you wherever you go. Let's Move has ergonomically designed rubber handles, adjustable from 78 to 93 cm in order to fit different users.