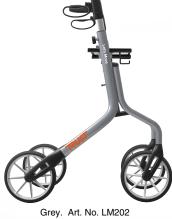

## Let's Move

Outdoor rollator

Black Art. No. LM201 Grey Art. No. LM202

Let's Move, stylish and innovative outdoor rollator from Trust Care. The rollator has a sturdy lightweight aluminum frame and whole rollator weighs only 5.4 kg. With such low weight it is easy and pleasurable to use the rollator in any conditions. Of course it has an effective brake and parking brake that are easy to operate. A fabric bag is also available for Let's Move. The rollator is easy to fold and can stand by itself when folded. Folded width is only 20 cm, such feature makes it easy to store or take it with you wherever you go. Let's Move has ergonomically designed rubber handles, adjustable from 78 to 93 cm in order to fit different users.