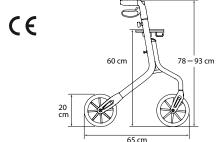

## **Technical specifications:**

Tested according to ISO 11199-2:2005 Max. user weight 130 kg Width Length Weight Handle height

58 cm 65 cm 5.4 kg 78 - 93 cmis adjustable from Seat height 60 cm Wheel diameter 20 cm Max. bag load 12 ka