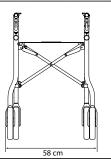

## **Technical specifications:**

Tested according to ISO 11199-2:2005 Max. user weight 130 kg Width Length Weight Handle height

58 cm 65 cm 5.4 kg 78 - 93 cmis adjustable from Seat height 60 cm Wheel diameter 20 cm Max. bag load 12 ka