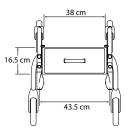

## **Technical specifications:**

Tested according to ISO 11199-2:2005 Max. user weight 130 kg Width Length Weight Handle height

58 cm 65 cm 5.4 kg 78 - 93 cmis adjustable from Seat height 60 cm Wheel diameter 20 cm Max. bag load 12 ka