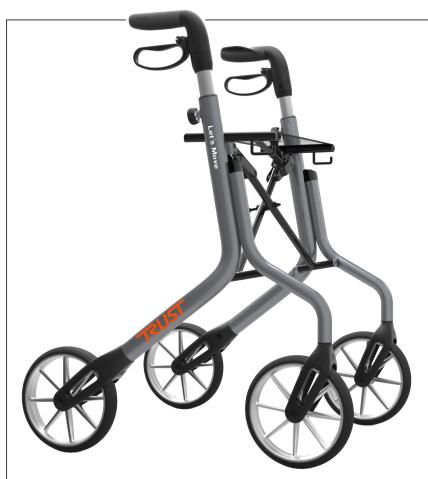

## Let's Move

Outdoor rollator

Black Art. No. LM201 Grey Art. No. LM202

Let's Move, stylish and innovative outdoor rollator from Trust Care. The rollator has a sturdy lightweight aluminum frame and whole rollator weighs only 5.4 kg. With such low weight it is easy and pleasurable to use the rollator in any conditions. Of course it has an effective brake and parking brake that are easy to operate. A fabric bag is also available for Let's Move. The rollator is easy to fold and can stand by itself when folded. Folded width is only 20 cm, such feature makes it easy to store or take it with you wherever you go. Let's Move has ergonomically designed rubber handles, adjustable from 78 to 93 cm in order to fit different users.